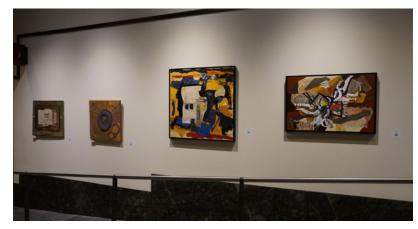

## The Northwest Collage Society **Open Winter Show**

The 2016 Northwest Collage Society Winter Show was held at the Washington State Convention Center, Seattle, Jan 16-Mar 26, 2016. Awards were presented on Feb 11th, at an unconventional and enjoyable 'flash mob' reception. On an uplifting note, juror Joan Stuart Ross was pleased with the variety and quality of the artwork, and all NWCS members who entered the show had at least one piece accepted!