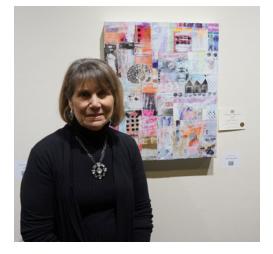

## 2016 Winter Show NWCS Awards

Northwest Collage Society Award, Leslee Currie, Live in the Layers Northwest Collage Society Winter Award, Janna Coker, Sew Eleanor Wolters Smith Memorial Award, Suzan Fant, Dear Henri No. 2 Peggy Tuttle Memorial Award, Judith Becker, Bateaux Merit Award, Stella Gausman, Progression Merit Award, Sachiko Kusachi, Composition No.1

Merit Award, Donna Jean Perry, Night Patterns

Merit Award, Ilene Bernstein, RPS

Suzan Fant (NWCS)

Judith Becker

Sachiko Kusachi (NWCS)

Ilene Bernstein

Stella Gausman (NWCS)

Donna Jean Perry (NWCS)