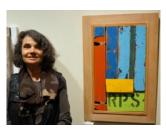

## 2016 Winter Show NWCS Awards

Northwest Collage Society Award, Leslee Currie, Live in the Layers Northwest Collage Society Winter Award, Janna Coker, Sew Eleanor Wolters Smith Memorial Award, Suzan Fant, Dear Henri No. 2 Peggy Tuttle Memorial Award, Judith Becker, Bateaux Merit Award, Stella Gausman, Progression Merit Award, Sachiko Kusachi, Composition No.1

Merit Award, Donna Jean Perry, Night Patterns

Merit Award, Ilene Bernstein, RPS

Suzan Fant (NWCS)

Judith Becker

Sachiko Kusachi (NWCS)

Ilene Bernstein

Stella Gausman (NWCS)

Donna Jean Perry (NWCS)