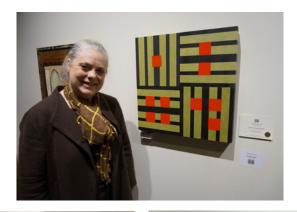

## 2016 Winter Show NWCS Awards

Northwest Collage Society Award, Leslee Currie, Live in the Layers Northwest Collage Society Winter Award, Janna Coker, Sew Eleanor Wolters Smith Memorial Award, Suzan Fant, Dear Henri No. 2 Peggy Tuttle Memorial Award, Judith Becker, Bateaux Merit Award, Stella Gausman, Progression Merit Award, Sachiko Kusachi, Composition No.1

Merit Award, Donna Jean Perry, Night Patterns

Merit Award, Ilene Bernstein, RPS

Suzan Fant (NWCS)

Judith Becker

Sachiko Kusachi (NWCS)

Ilene Bernstein

Stella Gausman (NWCS)

Donna Jean Perry (NWCS)