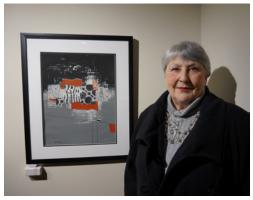

## 2016 Winter Show NWCS Awards

Northwest Collage Society Award, Leslee Currie, Live in the Layers Northwest Collage Society Winter Award, Janna Coker, Sew Eleanor Wolters Smith Memorial Award, Suzan Fant, Dear Henri No. 2 Peggy Tuttle Memorial Award, Judith Becker, Bateaux Merit Award, Stella Gausman, Progression Merit Award, Sachiko Kusachi, Composition No.1

Merit Award, Donna Jean Perry, Night Patterns

Merit Award, Ilene Bernstein, RPS

Suzan Fant (NWCS)

Judith Becker

Sachiko Kusachi (NWCS)

Ilene Bernstein

Stella Gausman (NWCS)

Donna Jean Perry (NWCS)