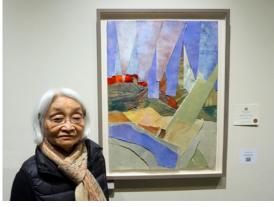

## 2016 Winter Show NWCS Awards

Northwest Collage Society Award, Leslee Currie, Live in the Layers Northwest Collage Society Winter Award, Janna Coker, Sew Eleanor Wolters Smith Memorial Award, Suzan Fant, Dear Henri No. 2 Peggy Tuttle Memorial Award, Judith Becker, Bateaux Merit Award, Stella Gausman, Progression Merit Award, Sachiko Kusachi, Composition No.1

Merit Award, Donna Jean Perry, Night Patterns

Merit Award, Ilene Bernstein, RPS

Suzan Fant (NWCS)

Judith Becker

Sachiko Kusachi (NWCS)

Ilene Bernstein

Stella Gausman (NWCS)

Donna Jean Perry (NWCS)