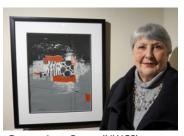

## 2016 Winter Show NWCS Awards

Northwest Collage Society Award, Leslee Currie, Live in the Layers Northwest Collage Society Winter Award, Janna Coker, Sew Eleanor Wolters Smith Memorial Award, Suzan Fant, Dear Henri No. 2 Peggy Tuttle Memorial Award, Judith Becker, Bateaux Merit Award, Stella Gausman, Progression Merit Award, Sachiko Kusachi, Composition No.1

Merit Award, Donna Jean Perry, Night Patterns

Merit Award, Ilene Bernstein, RPS

Suzan Fant (NWCS)

Judith Becker

Sachiko Kusachi (NWCS)

Ilene Bernstein

Stella Gausman (NWCS)

Donna Jean Perry (NWCS)