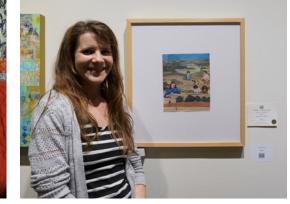

## 2016 Winter Show NWCS Awards

Northwest Collage Society Award, Leslee Currie, Live in the Layers Northwest Collage Society Winter Award, Janna Coker, Sew Eleanor Wolters Smith Memorial Award, Suzan Fant, Dear Henri No. 2 Peggy Tuttle Memorial Award, Judith Becker, Bateaux Merit Award, Stella Gausman, Progression Merit Award, Sachiko Kusachi, Composition No.1

Merit Award, Donna Jean Perry, Night Patterns

Merit Award, Ilene Bernstein, RPS

Suzan Fant (NWCS)

Judith Becker

Sachiko Kusachi (NWCS)

Ilene Bernstein

Stella Gausman (NWCS)

Donna Jean Perry (NWCS)